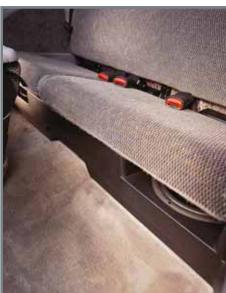

## **DAKOTA CLUB CAB CAB 1997 - 2004**

- Location: Under rear jump seat (replaces factory tool tray).

  Jack must be relocated into new location molded into ThunderForm.
- Install hardware supplied.
- EBC and wire harness included on amplified models.
- Available in Loaded & Amplified Models.