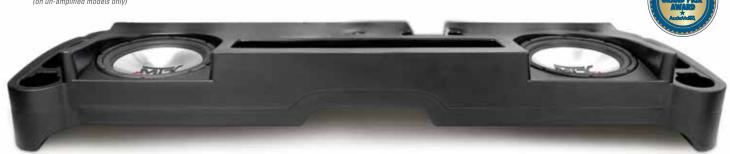

## **SPECIFICATIONS**

**Dimensions:** 81/4"H x 571/2"W x 181/2"D

Weight: 50 lbs.

Power Handling: 450 Watts RMS Subwoofer: Two 10" Thunder4500 Amplifier: 200 Watt Class D

(on amplified models only)

Enclosure Volume: 1.8 cubic foot, sealed

Impedance: 4 0hm

(on un-amplified models only)

| COLOR | LOADED      | AMPLIFIED    |
|-------|-------------|--------------|
| BLACK | DDXP201-T45 | DDXP201A-T45 |

THUNDER FORM.

DUE TO CONTINUAL PRODUCT DEVELOPMENT, SPECIFICATIONS ARE SUBJECT TO CHANGE