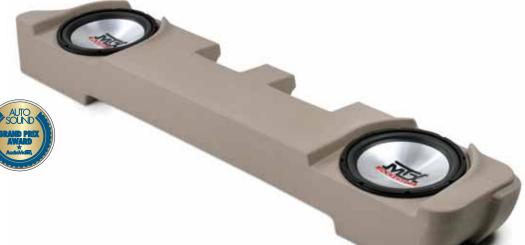

## **F-250 SUPERCAB 2000 – 2007**

## **SPECIFICATIONS**

Dimensions: 6<sup>2</sup>/<sub>2</sub>s<sup>"</sup>H x 55<sup>y</sup>/<sub>6</sub>"W x 10<sup>y</sup>/<sub>4</sub>"D Weight: 32 lbs. Power Handling: 450 Watts RMS Subwoofer: Two 10" Thunder4500 Amplifier: 200 Watt Class D (on amplified models only) Enclosure Volume: 1.17 cubic foot, sealed Impedance: 4 Ohm (on un-amplified models only)