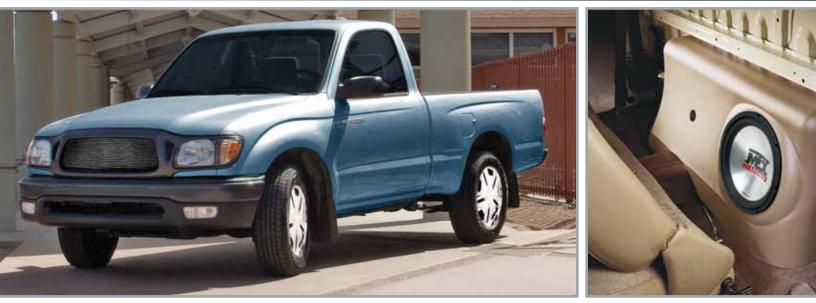

## FITS: STANDARD CAB AND BUCKET SEAT MODELS

- Location: Behind seat on driver's side. No loss of leg room. Factory jack arm must be relocated (all hardware included).
- EBC and wire harness included on amplified models.
- Molded in factory colors.
- Available in Loaded & Amplified Models.

## **SPECIFICATIONS**

Dimensions: 16<sup>1</sup>/<sub>16</sub>"H x 33"W x 8"D Weight: 24 lbs. Power Handling: 225 Watts RMS Subwoofer: One 10" Thunder4500 Amplifier: 200 Watt Class D (on amplified models only) Enclosure Volume: 1 cubic foot, sealed

Impedance: 4 Ohm (on un-amplified models only)

| COLOR | LOADED     | AMPLIFIED   |
|-------|------------|-------------|
| TAN   | TTP10T-T45 | TTP10AT-T45 |
| GREY  | TTP10G-T45 | TTP10AG-T45 |

DUE TO CONTINUAL PRODUCT DEVELOPMENT. SPECIFICATIONS ARE SUBJECT TO CHANGE.