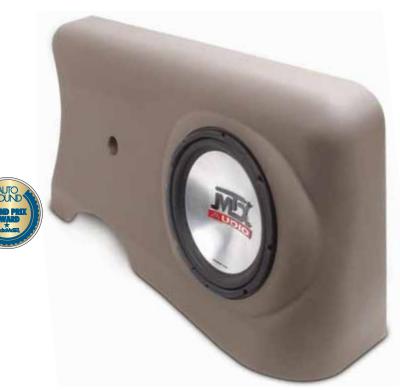

## **SPECIFICATIONS**

Dimensions: 16<sup>1</sup>/<sub>16</sub>"H x 33"W x 8"D Weight: 24 lbs. Power Handling: 225 Watts RMS Subwoofer: One 10" Thunder4500 Amplifier: 200 Watt Class D (on amplified models only) Enclosure Volume: 1 cubic foot, sealed

Impedance: 4 Ohm (on un-amplified models only)

| COLOR | LOADED     | AMPLIFIED   |
|-------|------------|-------------|
| TAN   | TTP10T-T45 | TTP10AT-T45 |
| GREY  | TTP10G-T45 | TTP10AG-T45 |

DUE TO CONTINUAL PRODUCT DEVELOPMENT. SPECIFICATIONS ARE SUBJECT TO CHANGE.