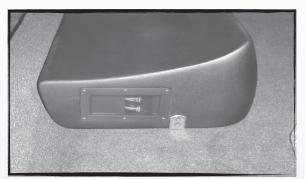

#### STEP 2:

Attach the mounting bracket to the enclosure as shown using (2) 2" screws to attach the bracket to the floor, and (1) M6 bolt to attach the bracket to the enclosure.

#### STEP 3:

From the passerger side, attach the second bracket to the enclosure as shown. Use the same screws from Step 2.