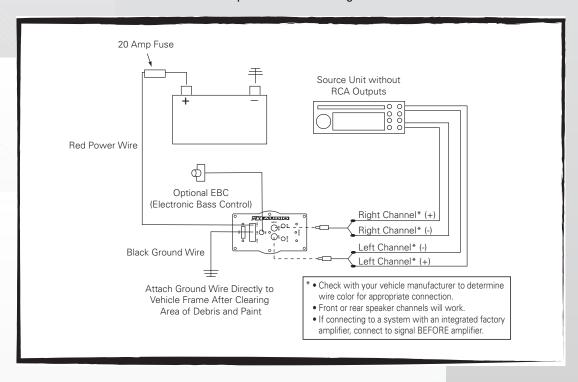

P (Loaded/Amplified)

#### STEP 1:



Flip up the driver side rear seat and place the enclosure on the floor as shown above. The enclosure should be even with the edge of the seat when the seat is in the lowered position.

#### STEP 3:



From the passerger side, attach the second bracket to the enclosure as shown. Use the same screws from Step 2.

#### STEP 2:



Attach the mounting bracket to the enclosure as shown using (2) 2" screws to attach the bracket to the floor, and (1) M6 bolt to attach the bracket to the enclosure.

#### STEP 4:



Make all final wire connections (See Page 2) and fold the seat down. Your installation is complete. Enjoy your new bass in a small space.



### F-150C-09 Installation Guide

Ford 150 Crew Cab 2009 - UP (Loaded/Amplified)

#### Speaker Level Wiring



#### **RCA** Interconnect Wiring



©2016 Mitek Corporation. All rights reserved. MTX andThunderForm are a trademarks of Mitek Corporation. Due to continual product development, all specifications are subject to change without notice.

MTX005535 RevA 9/16 21A10528 – AW0015360