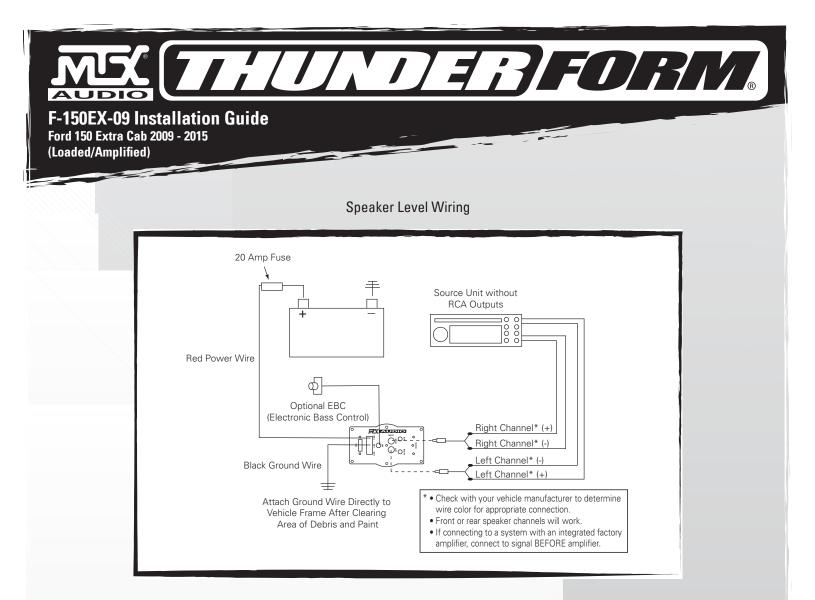

## STEP 4:

Make all final wire connections (See Page 2) and fold the seat down. Your installation is complete. Enjoy your new bass in a small space.

**RCA Interconnect Wiring** 

©2017 Mitek Corporation. All rights reserved. MTX and ThunderForm are a trademarks of Mitek Corporation. Due to continual product development, all specifications are subject to change without notice.