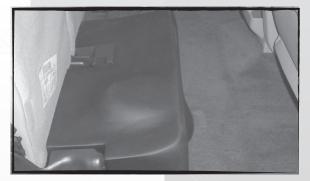

## STEP 1:

Flip up the passenger side rear seat and place the enclosure on the floor as shown above.

STEP 2:

Attach the mounting bracket to the enclosure as shown using (2) 2" screws to attach the bracket to the floor, and (1) M6 bolt to attach the bracket to the enclosure.