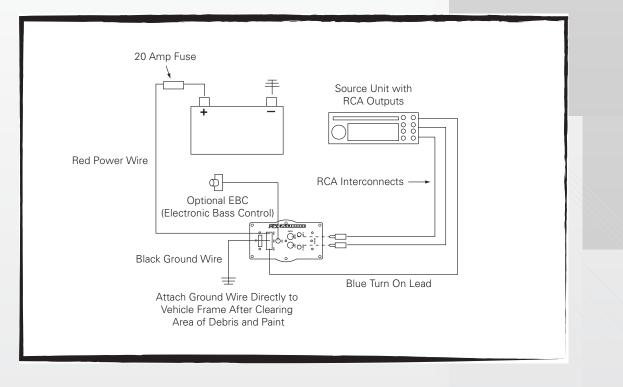

## STEP 4:

Make all final wire connections (See Page 2) and fold the seat down. Your installation is complete. Enjoy your new bass in a small space.

**RCA Interconnect Wiring** 

©2017 Mitek Corporation. All rights reserved. MTX and ThunderForm are a trademarks of Mitek Corporation. Due to continual product development, all specifications are subject to change without notice.