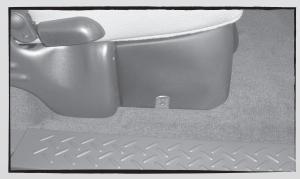

## STEP 3:

From the driver side, attach the second bracket to the enclosure as shown. Use the same screws from Step 2.