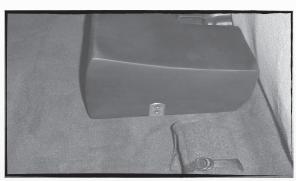

## STEP 3:

From the driver side, attach the second bracket to the enclosure as shown. Use the same screws from Step 2.