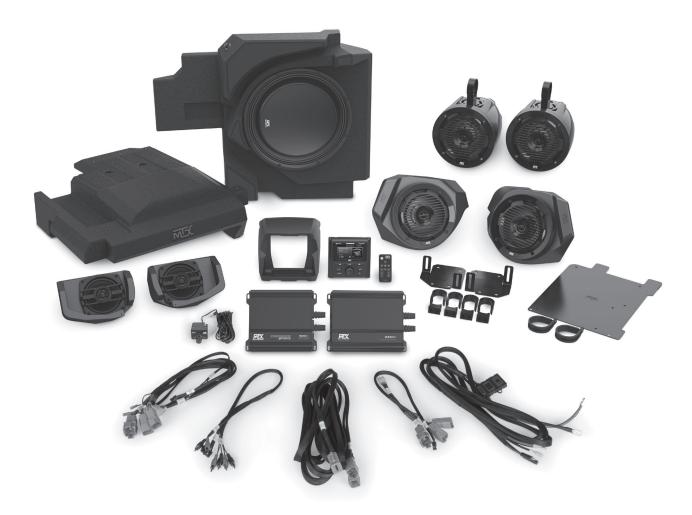

#### IN THE BOX

AWMC3 Bluetooth Media Controller

X3-17-DK AWMC3 Dash Kit

MUDLEDC RGB Remote Control

MUD100.4 4-Channel Amplifier

MUD600-1 Mono Block Amplifier

X3-17-FS-L Front Speaker Kit (Lower)

X3-17-FS-U Front Speaker Kit (Upper)

**MUD65PL** Rear Cage Speaker Pods

X3-17-SW-D Subwoofer Kit (Driver Side)

X3-17-SW-P Subwoofer Kit (Passenger Side)

X3-17-CORE Amplifier Bracket Kit and Wire Harness

**PS-REARHAR-1** Rear Speaker Harness

EBC-01 External Bass Control Knob

**1-10823** AWMC3 Amplifier Harness

**1-10825** AWMC3 Speaker Harness