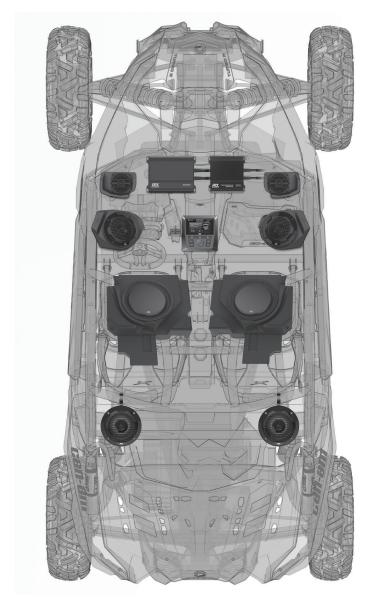

X3-17-SW-D Subwoofer Kit (Driver Side)



X3-17-SW-P Subwoofer Kit (Passenger Side)



X3-17-CORE Amplifier Bracket Kit and Wire Harness



**PS-REARHAR-1** Rear Speaker Harness



EBC-01 External Bass Control Knob



**1-10823** AWMC3 Amplifier Harness



**1-10825** AWMC3 Speaker Harness

### **RECOMMENDED TOOLS**

- T40 Torx with driver or drill
- Small flat blade or pin removal tool
- 19mm socket with extension and driver or drill
- . 15mm socket with driver or drill
- 13mm socket with driver or drill
- 10mm socket with driver or drill

- 13mm wrench
- 10mm wrench
- 3mm Allen wrench
- RGB option heat gun, butane torch, or lighter
- Extra zip ties

#### **INSTALL VIDEO**

Please visit http://mitk.co/NLI or scan the QR code to view our installation video.



#### **VEHICLE LAYOUT**



#### WE'RE HERE TO HELP

We're here to help with any installation or technical support. Visit mtx.com to chat, call 1-800-225-5689 to speak with an MTX Technical Support representative, or visit youtube.com/user/MTXAudioUSA to view product videos.

#### DON'T FORGET TO REGISTER YOUR PRODUCT

| Don't forget to register your new MTX Audio product. Visit mtx.com/productregistration or scan the QR code to the right. |         |
|--------------------------------------------------------------------------------------------------------------------------|---------|
| Model #                                                                                                                  | <b></b> |
| Serial #